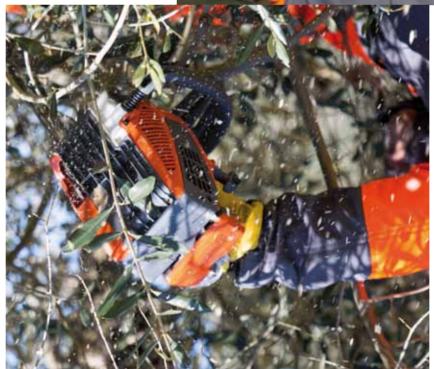

## PROTECTIVE CLOTHING

Professional protective helmet with integral face shield and noise filtering ear defenders

Jacket with anti-cut protection, resistant to chain speeds of up to 20 m/sec

Tree climbing trousers with anti-cut protection, resistant to chain speeds of up to 20 m/sec

Anti-cut forestry boots with reinforced toecap, resistant to chain speeds of up to 24 m/sec

For sound advice, just ask our authorized dealer.