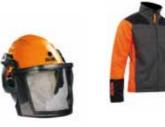

## PROTECTIVE CLOTHING

Professional protective helmet with integral face shield and noise filtering ear defenders

Jacket with anti-cut protection, resistant to chain speeds of up to 20 m/sec

Tree climbing trousers with anti-cut protection, resistant to chain speeds of up to 20 m/sec