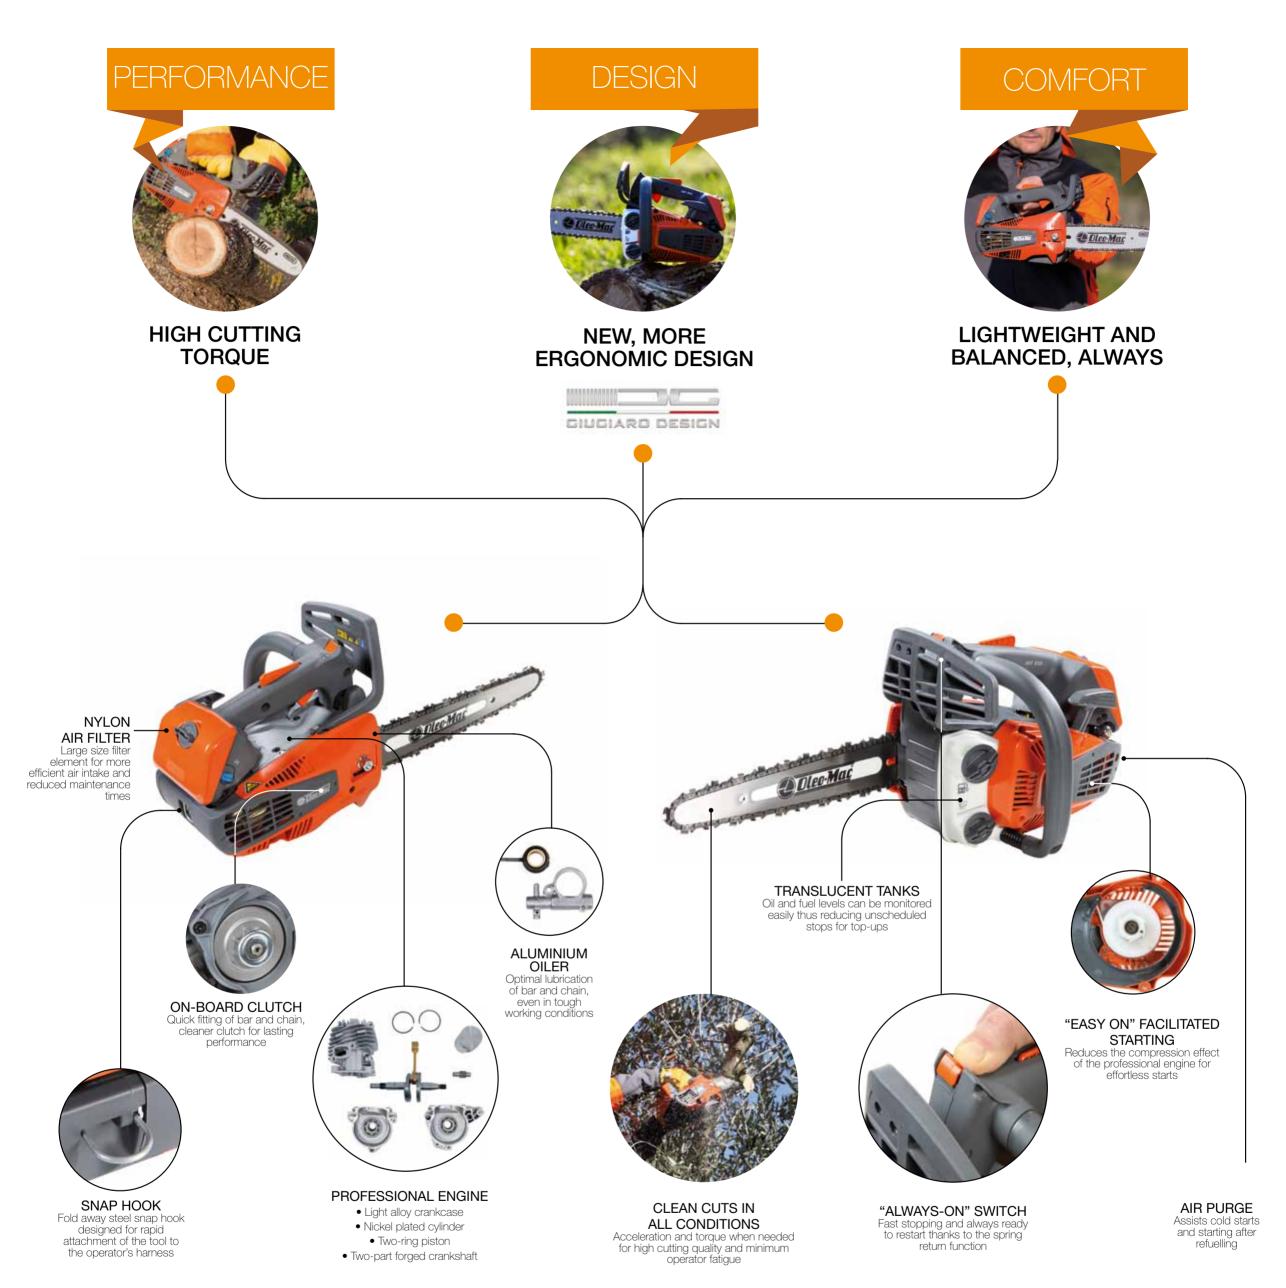

## TECHNICAL SPECIFICATIONS

| TECHNICAL SELONI ICATIONS          |                                                                                  |
|------------------------------------|----------------------------------------------------------------------------------|
| POWER/DISPLACEMENT                 | 1.3 HP - 1.0 kW/25.4 cm <sup>3</sup>                                             |
| BAR LENGTH (nose)                  | 25 cm/10" (sprocket/carving tip)                                                 |
| CHAIN (pitch x gauge)              | 3/8" x .050" (sprocket)<br>1/4" x .050" (sprocket)<br>1/4" x .050" (carving tip) |
| CHAIN TENSION ADJUSTER             | lateral                                                                          |
| OILER                              | aluminium, automatic /zero flow rate at idle speed                               |
| OIL RESERVOIR / FUEL TANK CAPACITY | 0.16 I/0.23 I                                                                    |
| TANK FILLER NECK                   | Ø 28 (fuel) / Ø 24 (oil)                                                         |
| CLUTCH                             | On-Board                                                                         |
| ON-OFF SYSTEM                      | Alaways-On                                                                       |
| DRY WEIGHT WITHOUT BAR AND CHAIN   | 2.7 Kg                                                                           |