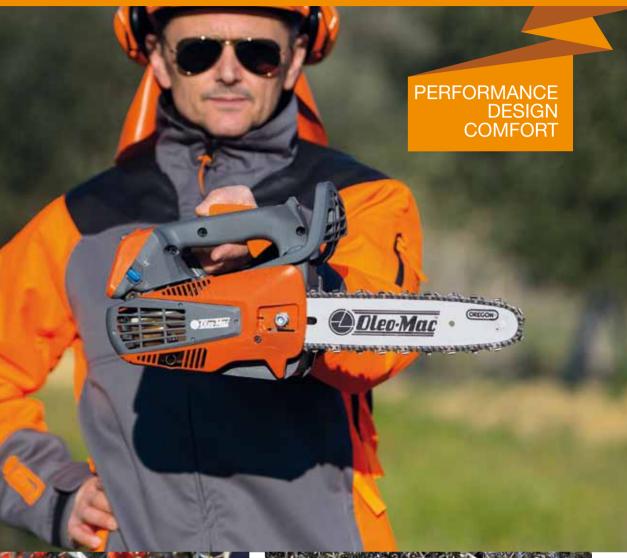

## PROTECTIVE CLOTHING

Professional protective helmet with integral face shield and noise filtering ear defenders

Jacket with anti-cut protection, resistant to chain speeds of up to 20 m/sec

Tree climbing trousers with anti-cut protection, resistant to chain speeds of up to 20 m/sec

Anti-cut forestry boots with reinforced toecap, resistant to chain speeds of up to 24 m/sec

For sound advice, just ask our authorized dealer.