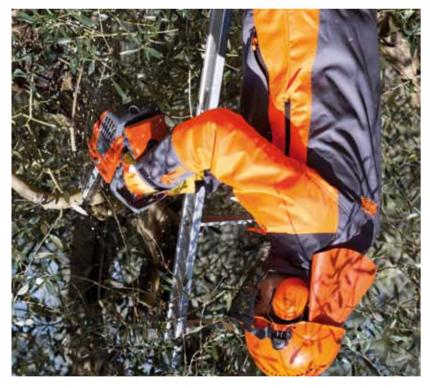

## PROTECTIVE CLOTHING

Professional protective helmet with integral face shield and noise filtering ear defenders

Jacket with anti-cut protection, resistant to chain speeds of up to 20 m/sec

Tree climbing trousers with anti-cut protection, resistant to chain speeds of up to 20 m/sec

Anti-cut forestry boots with reinforced toecap, resistant to chain speeds of up to 24 m/sec

For sound advice, just ask our authorized dealer.