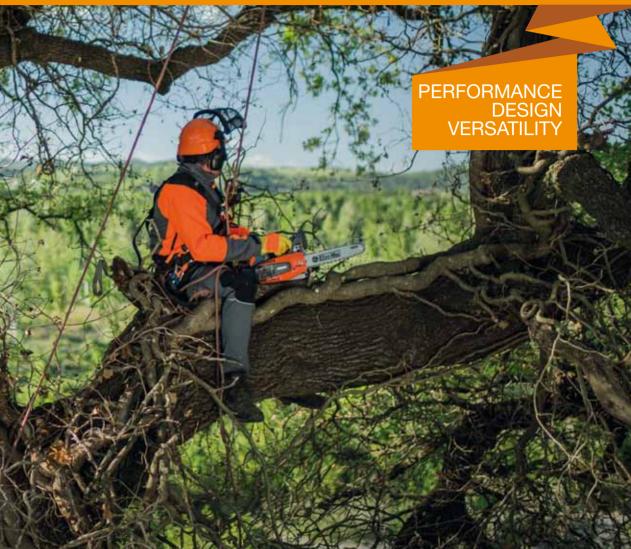

## PROTECTIVE CLOTHING

Tree climbing trousers with anti-cut protection, resistant to chain speeds of up to 20 m/sec

rousers Anti-cut forestry boots of tection, with reinforced toecap, resistant to chain speeds of up to 24 m/sec