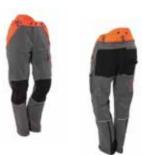

## PROTECTIVE CLOTHING

Tree climbing trousers with anti-cut protection, resistant to chain speeds of up to 20 m/sec

rousers Anti-cut forestry boots of tection, with reinforced toecap, resistant to chain speeds of up to 24 m/sec