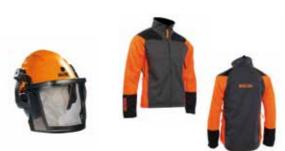

## PROTECTIVE CLOTHING

Tree climbing trousers with anti-cut protection, resistant to chain speeds of up to 20 m/sec

rousers Anti-cut forestry boots of tection, with reinforced toecap, resistant to chain speeds of up to 24 m/sec