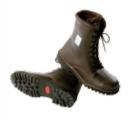

## PROTECTIVE CLOTHING

Tree climbing trousers with anti-cut protection, resistant to chain speeds of up to 20 m/sec

rousers Anti-cut forestry boots of tection, with reinforced toecap, resistant to chain speeds of up to 24 m/sec