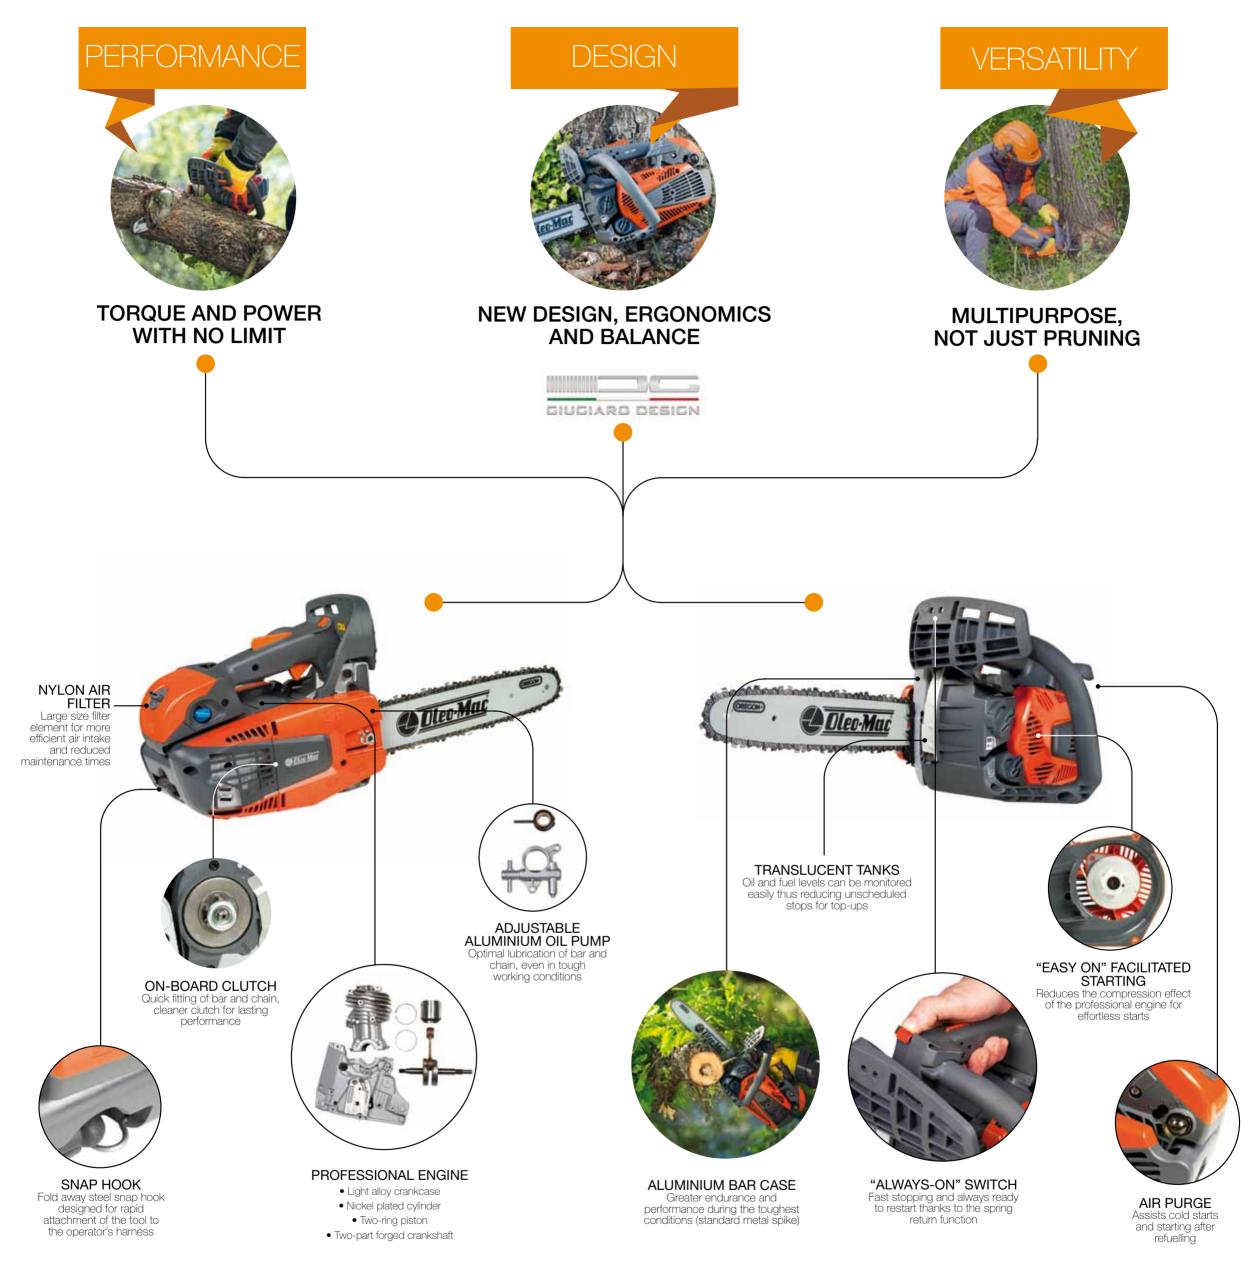

## TECHNICAL SPECIFICATIONS

| POWER/DISPLACEMENT                 | 2.0 HP = 1.5 kW/35.1 cm <sup>3</sup>               |
|------------------------------------|----------------------------------------------------|
| BAR LENGTH (nose)                  | 30-35 cm/12"-14" (sprocket)                        |
| CHAIN (pitch x gauge)              | 3/8" x .050" (sprocket)                            |
| CHAIN TENSION ADJUSTER             | lateral                                            |
| OILER                              | adjustable aluminium /zero flow rate at idle speed |
| OIL RESERVOIR / FUEL TANK CAPACITY | 0.23  /0.28                                        |
| TANK FILLER NECK                   | Ø 28 (fuel) / Ø 24 (oil)                           |
| CLUTCH                             | On-Board                                           |
| ON-OFF SYSTEM                      | Alaways-On                                         |
| DRY WEIGHT WITHOUT BAR AND CHAIN   | 3.8 Kg                                             |